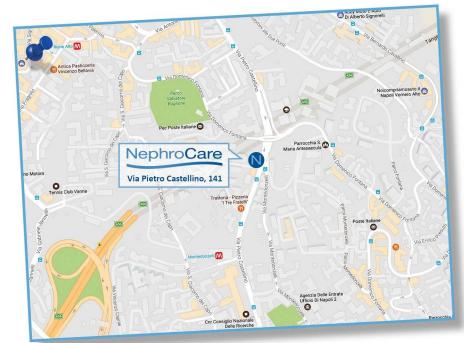

# NephroCare S.p.A.

Via Pietro Castellino, 141 COOP. CEAS lotto 3 – 80131 Napoli

**TEL.:** 081/545.26.55 **FAX:** 081/545.26.55 www.nephrocare.it

E-mail: Enne.E.clinics-it@freseniusmedicalcare.com